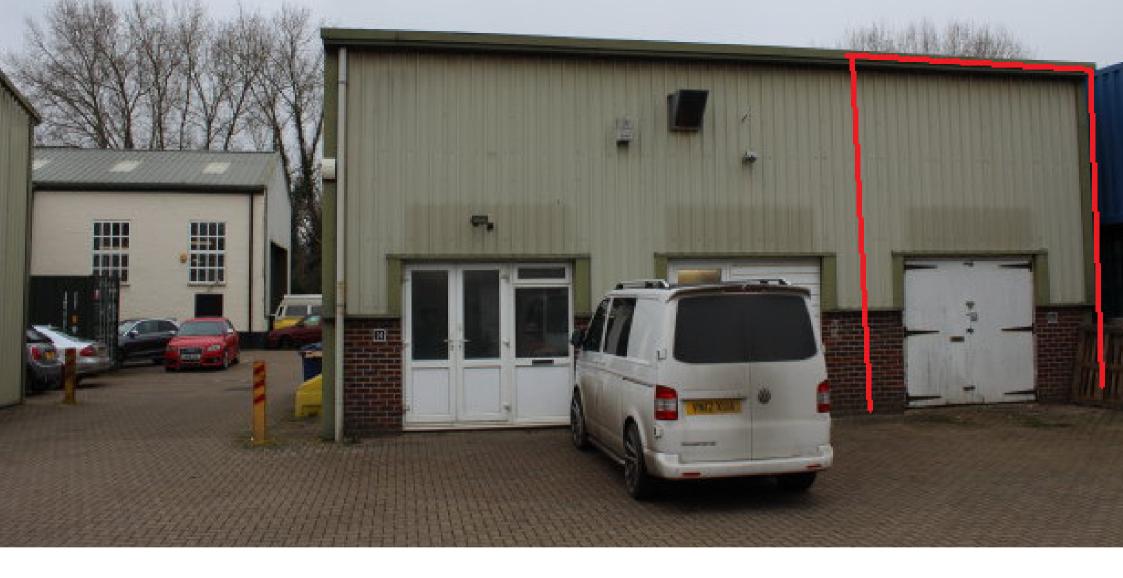

UNIT 16 SHOPWHYKE INDUSTRIAL CENTRE, SHOPWHYKE ROAD, CHICHESTER, WEST SUSSEX, PO20 2GD

- MODERN TWO STOREY BUSINESS UNIT TO LET
- SUITABLE FOR A VARIETY OF USES WITHIN CLASS E
- 532 SQ FT (49.42 m<sup>2</sup>)

# **Description**

The unit benefits from a profiled steel roof and cladding to the side of the unit. The property benefts from the following:

- 2 parking spaces to the front of the unit
- Concrete floor to the ground floor
- 1<sup>st</sup> floor accommodation/workshop area
- Ground Floor Toilet Facilities