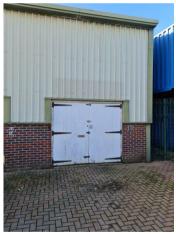

UNIT 16 SHOPWHYKE INDUSTRIAL CENTRE, SHOPWHYKE ROAD, CHICHESTER, WEST SUSSEX, PO20 2GD

- MODERN TWO STOREY BUSINESS UNIT TO LET
- SUITABLE FOR A VARIETY OF USES WITHIN CLASS E
- 532 SQ FT (49.42 m<sup>2</sup>)

# **Description**

The unit benefits from a profiled steel roof and cladding to the side of the unit. The property benefts from the following:

- 2 parking spaces to the front of the unit
- Concrete floor to the ground floor
- 1<sup>st</sup> floor accommodation/workshop area
- Ground Floor Toilet Facilities