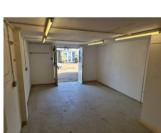

# **Description**

The unit benefits from a profiled steel roof and cladding to the side of the unit. The property benefts from the following:

- 2 parking spaces to the front of the unit
- Concrete floor to the ground floor
- 1<sup>st</sup> floor accommodation/workshop area
- Ground Floor Toilet Facilities

### Floor Areas

We have measured and calculate the accommodation to have the following approximate gross internal floor areas:

|                       | Sq m                 | Sq ft     |
|-----------------------|----------------------|-----------|
| Ground Floor          | 24.06 m <sup>2</sup> | 259 sq ft |
| 1 <sup>st</sup> Floor | 25.36 m <sup>2</sup> | 273 sq ft |
| Total                 | 49.42 SQ M           | 532 sq ft |